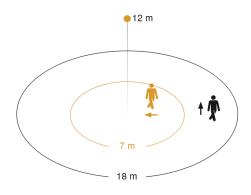

#### **Detection Zone**

Mögliche Montagehöhe: 4,00 m - 14,00 m

Orange: radial Schwarz: tangential

## **Technical specifications**

| Туре                     | Motion detectors                |
|--------------------------|---------------------------------|
| Dimensions (L x W x H)   | 95 x 95 x 65 mm                 |
| Sensor Technology        | passive infrared                |
| Application, place       | Indoors                         |
| Application, place, room | high-bay warehouse, sports hall |
| Installation site        | ceiling                         |
| Type of installation     | Surface wiring                  |
| Switching zones          | 1416 switching zones            |
| Electronic scalability   | No                              |
| Mounting height          | 4,00 – 14,00 m                  |
| Optimum mounting height  | 12 m                            |
| Detection angle          | 360 °                           |
| Angle of aperture        | 45 °                            |
| Sneak-by guard           | Yes                             |

| Capability of masking out individual segments | Yes                                                                                                                                                           |
|-----------------------------------------------|---------------------------------------------------------------------------------------------------------------------------------------------------------------|
| Reach, radial                                 | Ø 14 m (154 m²)                                                                                                                                               |
| Reach, tangential                             | Ø 36 m (1018 m²)                                                                                                                                              |
| Twilight setting TEACH                        | Yes                                                                                                                                                           |
| Twilight setting                              | 2 – 1000 lx                                                                                                                                                   |
| Basic light level function                    | No                                                                                                                                                            |
| KNX functions                                 | Photo-cell controller, Basic light<br>level function, Light level,<br>Constant-lighting control, Light<br>output 2x, Presence output, Day /<br>night function |
| With bus coupling                             | Yes                                                                                                                                                           |
| IP rating                                     | IP54                                                                                                                                                          |
| Material                                      | Plastic                                                                                                                                                       |
| Colour                                        | white                                                                                                                                                         |
| Manufacturer's Warranty                       | 5 years                                                                                                                                                       |
| Version                                       | KNX - surface, sq.                                                                                                                                            |
| PU1, EAN                                      | 4007841058364                                                                                                                                                 |