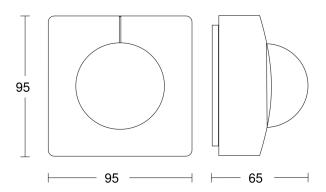

#### **Dimension Drawing**

## **Technical specifications**

| Туре                     | Motion detectors                |
|--------------------------|---------------------------------|
| Dimensions (L x W x H)   | 95 x 95 x 65 mm                 |
| Sensor Technology        | passive infrared                |
| Application, place       | Indoors                         |
| Application, place, room | high-bay warehouse, sports hall |
| Installation site        | ceiling                         |
| Type of installation     | Surface wiring                  |
| Switching zones          | 1416 switching zones            |
| Electronic scalability   | No                              |
| Mounting height          | 4,00 – 14,00 m                  |
| Optimum mounting height  | 12 m                            |
| Detection angle          | 360 °                           |
| Angle of aperture        | 45 °                            |
| Sneak-by guard           | Yes                             |