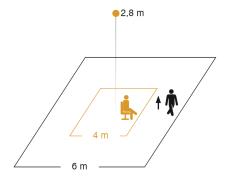

# **Detection Zone**

### **Technical specifications**

| 43 x 70 mm<br>30 V<br>0,5 W                                                                            |
|--------------------------------------------------------------------------------------------------------|
| 0,5 W                                                                                                  |
| - , -                                                                                                  |
|                                                                                                        |
| passive infrared                                                                                       |
| Indoors                                                                                                |
| one-person office, hotel room, care<br>room, function room / ancillary<br>room, WC / washroom, indoors |
| ceiling                                                                                                |
| Installation                                                                                           |
| 168 switching zones                                                                                    |
| No                                                                                                     |
| No                                                                                                     |
| 2,00 – 5,00 m                                                                                          |
| 2,8 m                                                                                                  |
| 360 °                                                                                                  |
| 90 °                                                                                                   |
| Yes                                                                                                    |
| <sup>I</sup> No                                                                                        |
| 4 x 4 m (16 m²)                                                                                        |
|                                                                                                        |

| Reach, presence            | 4 x 4 m (16 m²)                                                                                                            |
|----------------------------|----------------------------------------------------------------------------------------------------------------------------|
| Twilight setting TEACH     | Yes                                                                                                                        |
| Twilight setting           | 2 – 1000 lx                                                                                                                |
| Time setting               | 60 s – 255 Min.                                                                                                            |
| Constant-lighting control  | Yes                                                                                                                        |
| Basic light level function | Yes                                                                                                                        |
| KNX functions              | HVAC output, Basic light level<br>function, Constant-lighting control,<br>Light output 4x, Presence output,<br>Light level |
| With bus coupling          | Yes                                                                                                                        |
| With remote control        | No                                                                                                                         |
| Interconnection            | Yes                                                                                                                        |
| IP rating                  | IP65                                                                                                                       |
| Material                   | Plastic                                                                                                                    |
| Ambient temperature        | -25 – 55 °C                                                                                                                |
| Colour                     | white                                                                                                                      |
| Colour, RAL                | 9003                                                                                                                       |
| Manufacturer's Warranty    | 5 years                                                                                                                    |
| Version                    | KNX                                                                                                                        |
| PU1, EAN                   | 4007841053864                                                                                                              |