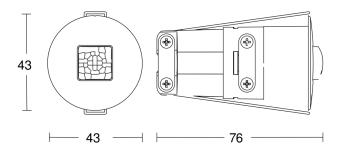

# **Dimension Drawing**

Mögliche Montagehöhe: 2,00 m – 5,00 m Orange: Präsenz Schwarz: tangential