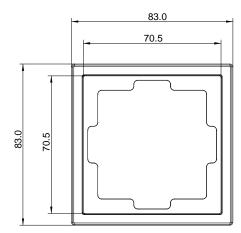

Decorative frames ZS70FRXY

## **Technical Documentation**

## **FEATURES**

- Frames for Zennio ZS70 series of switches and sockets.
- Decorative frames with 1-gang (reference ZS70FRXY, where X = number of gangs, Y = colour).
- Available colours:
  - Anthracite (Y=A)
  - Silver (Y=S)
  - White (Y=W)
- Low profile: it protrudes 10 mm from the wall.
- Material: PC+ABS FR V0 halogen free.



Figure 1. One-gang frame

## **DIMENSIONS (MM)**



Figure 2. ZS70FR1Y

## **TEMPERATURE PROBE INSTALLATION INSTRUCTIONS**

- 1. Guide the temperature probe cable through an available hole in the metal plate form the inside to the outside.
- 2. Insert the temperature probe in the lower frame corner housing and fix it with tape.
- 3. Place the frame on the metal plate, insert the excess cable into the back box, connect the terminal block to the device and install it in the frame.





• Installation should only be performed by qualified professionals according to the laws and regulations applicable in each country.