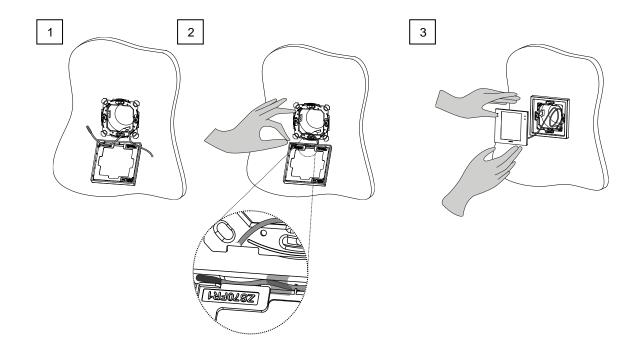

## **TEMPERATURE PROBE INSTALLATION INSTRUCTIONS**

- 1. Guide the temperature probe cable through an available hole in the metal plate form the inside to the outside.
- 2. Insert the temperature probe in the lower frame corner housing and fix it with tape.
- 3. Place the frame on the metal plate, insert the excess cable into the back box, connect the terminal block to the device and install it in the frame.