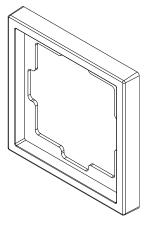

Figure 1. One-gang frame

## **FEATURES**

- Frames for Zennio ZS70 series of switches and sockets.
- Decorative frames with 1-gang (reference ZS70FRXY, where X = number of gangs, Y = colour).
- Available colours:
  - Anthracite (Y=A)
  - Silver (Y=S)
  - White (Y=W)
- Low profile: it protrudes 10 mm from the wall.
- Material: PC+ABS FR V0 halogen free.